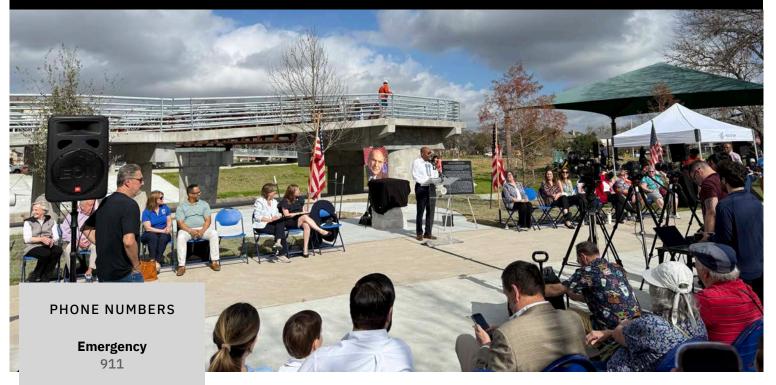

# President's Report

April Hearne

Dear Neighbors,

On February 8th, under a beautiful Saturday morning sky, roughly 300 community leaders and neighbors gathered to celebrate the recent inauguration of the Rabbi Samuel Karff Memorial Bridge spanning Brays Bayou.

This beautiful 634-foot pedestrian bridge now connects
North and South Braeswood boulevards between Stella
Link and Buffalo Speedway and represents more than just
a convenient and safe crossing—it embodies the spirit of
connection that Rabbi Samuel Karff championed
throughout his distinguished career at Congregation Beth
Israel. Rabbi Karff served as the senior rabbi of
Congregation Beth Israel from 1975 to 1999 and strongly

advocated for civil rights, social justice, and equality. The bridge symbolizes his life's work, connecting communities across racial, religious, and ideological divides. Commissioner Rodney Ellis noted that the bridge honors Rabbi Karff's tireless efforts to build bridges between communities, making it a fitting tribute to his legacy.