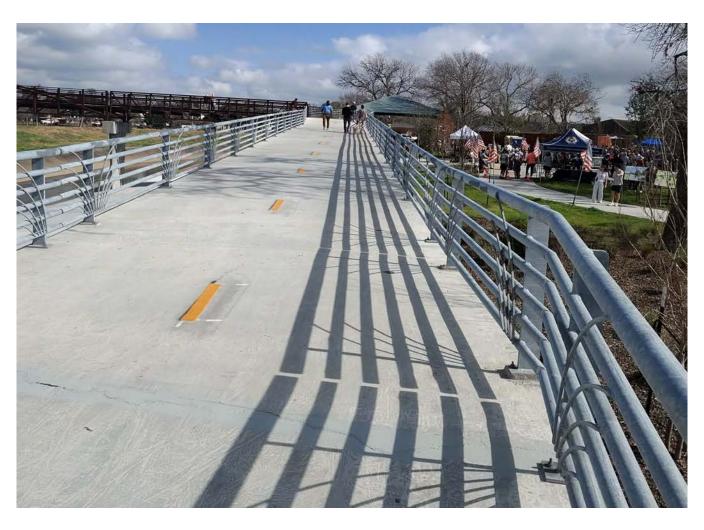

# President's Report

April Hearne

Dear Neighbors,

On February 8th, under a beautiful Saturday morning sky, roughly 300 community leaders and neighbors gathered to celebrate the recent inauguration of the Rabbi Samuel Karff Memorial Bridge spanning Brays Bayou.

This beautiful 634-foot pedestrian bridge now connects
North and South Braeswood boulevards between Stella
Link and Buffalo Speedway and represents more than just
a convenient and safe crossing—it embodies the spirit of
connection that Rabbi Samuel Karff championed
throughout his distinguished career at Congregation Beth
Israel. Rabbi Karff served as the senior rabbi of
Congregation Beth Israel from 1975 to 1999 and strongly