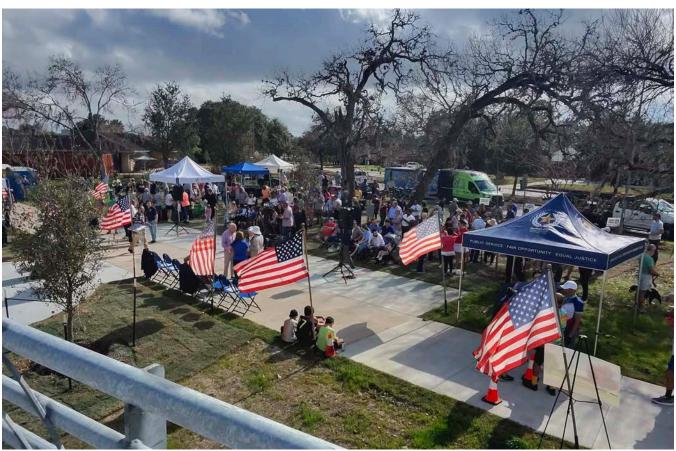

# President's Report

April Hearne

Dear Neighbors,

On February 8th, under a beautiful Saturday morning sky, roughly 300 community leaders and neighbors gathered to celebrate the recent inauguration of the Rabbi Samuel Karff Memorial Bridge spanning Brays Bayou.