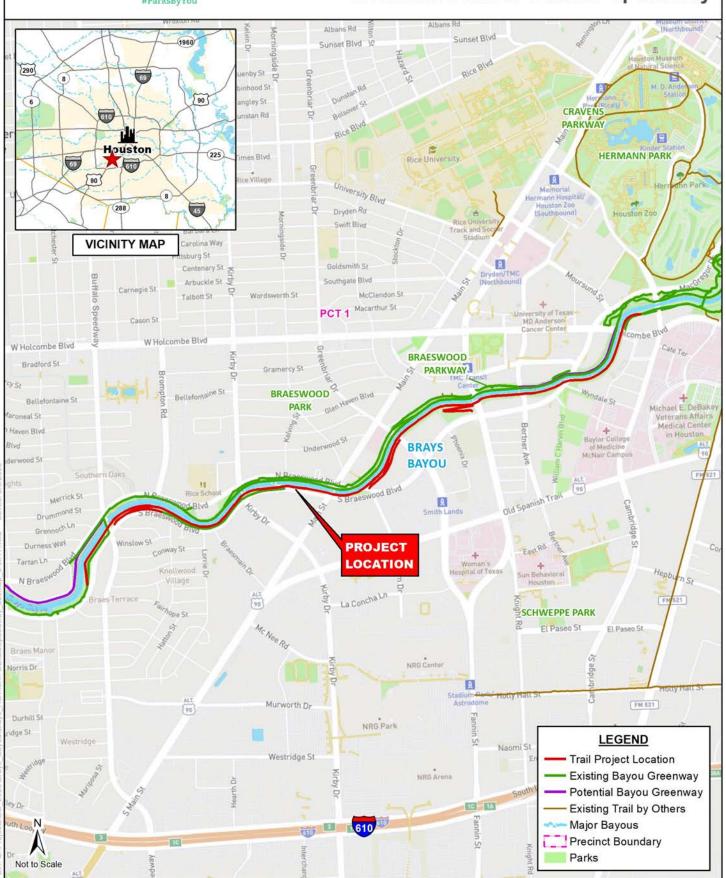

# President's Report

April Hearne

Dear Neighbors,

On February 8th, under a beautiful Saturday morning sky, roughly 300 community leaders and neighbors gathered to celebrate the recent inauguration of the Rabbi Samuel Karff Memorial Bridge spanning Brays Bayou.

This beautiful 634-foot pedestrian bridge now connects
North and South Braeswood boulevards between Stella
Link and Buffalo Speedway and represents more than just
a convenient and safe crossing—it embodies the spirit of
connection that Rabbi Samuel Karff championed
throughout his distinguished career at Congregation Beth
Israel. Rabbi Karff served as the senior rabbi of
Congregation Beth Israel from 1975 to 1999 and strongly

advocated for civil rights, social justice, and equality. The bridge symbolizes his life's work, connecting communities across racial, religious, and ideological divides. Commissioner Rodney Ellis noted that the bridge honors Rabbi Karff's tireless efforts to build bridges between communities, making it a fitting tribute to his legacy.

The bridge is part of the broader Brays Bayou Greenway initiative, which aims to create a network of connected green spaces across Houston. This project reflects the city's commitment to enhancing recreational opportunities, improving safety, and fostering community unity.

A great example of this is the Rabbi Karff Bridge, which was a dream for many residents dating back to the 1950s and 60s. For decades, people wanted a safer way to cross Brays Bayou, rather than risking their lives on major roads like Buffalo Speedway. Through collective advocacy, we finally got the bridge built, and it's now a safe, beautiful pedestrian crossing.