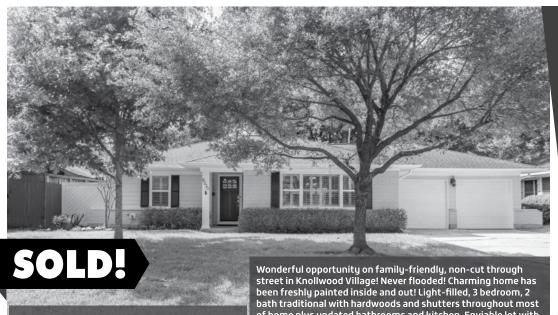

8530 Hatton Street

3 bedroom 2 bath 1,665 sq ft 7,490 sq ft lot built in 1952

wonderrui opportunity on ramily-friendly, non-cut through street in Knollwood Village! Never flooded! Charming home has been freshly painted inside and out! Light-filled, 3 bedroom, 2 bath traditional with hardwoods and shutters throughout most of home plus updated bathrooms and kitchen. Enviable lot with large backyard, mature trees and well-maintained landscaping. Spacious, attached two-car garage with epoxy-coated floor. Additional aesthetic and functional updates throughout including all double pane windows, A/C compressor in 2017, sewer lines replaced in 2014, and water heater in 2018. Transferable foundation warranty. Great home in great location and minutes from the Med Center, Rice Village, Downtown, Galleria and Greenway Plaza!