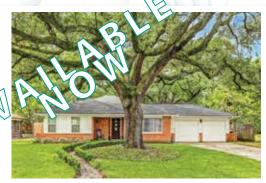

8530 Hatton Street

3 bedroom 2 bath 1,665 sq ft 7,490 sq ft lot built in 1952

wonderrui opportunity on ramily-friendly, non-cut through street in Knollwood Village! Never flooded! Charming home has been freshly painted inside and out! Light-filled, 3 bedroom, 2 bath traditional with hardwoods and shutters throughout most of home plus updated bathrooms and kitchen. Enviable lot with large backyard, mature trees and well-maintained landscaping. Spacious, attached two-car garage with epoxy-coated floor. Additional aesthetic and functional updates throughout including all double pane windows, A/C compressor in 2017, sewer lines replaced in 2014, and water heater in 2018. Transferable foundation warranty. Great home in great location and minutes from the Med Center, Rice Village, Downtown, Galleria and Greenway Plaza!