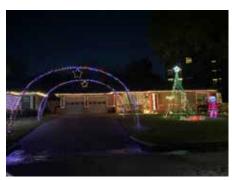

# 2020 Holiday Lighting Contest Winners

Many thanks to all of our residents who decorated their homes this past holiday season. It seems the friendly competition is growing year by year. Special thanks to the Feldman Family on Stanton for conducting the judging, and to the Social Committee for organizing the contest. Here are the winners who all received gift cards.

1st Place – 3018 Linkwood

2nd Place - 3018 Broadmead

3rd Place – 8227 Lorrie

Most Creative - 2811 Prescott

Most Traditional – 3411 Broadmead

Best Color Scheme – 3115 Linkwood

The Knollwood Village Social Committee is gearing up for 2021 and typically would be planning to host several events throughout the year. However, due to the pandemic most of it is on hold. If you have any safe / fun activities to do with your neighbors and help build our community in our neighborhood, please reach out. If you have ideas, questions, or want to volunteer for the social committee, please email social@knollwoodvillage.org