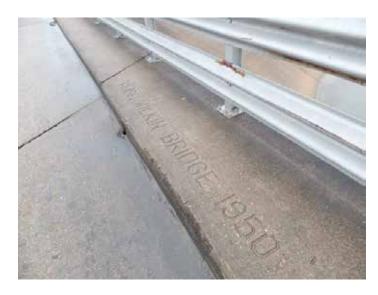

## **BLUE TILE STREET SIGNS**

By Scott Rose and KHOU Reporter Sophia Beausoleil

Houstonians may have heard about the saving of the vintage blue and white mosaic tile street signs that were integrated into curbs on street corners when they were first paved back in the 1920's and 30's.

Currently, with all the road construction, this unique signage is is in danger of disappearing. One Houstonian recently made it his objective to save a bunch of these tiles from being destroyed when the Buffalo Speedway Panel Replacement Project started.

Jack Stopnicki, a Braeswood Place resident, is working with the construction contractor to salvage these striking old treasures. While Jack wanted one for himself, he has offered them to other residents in the neighborhood. Our Knollwood neighbors Randy Moudry, Brian Quattrucci, David Feldman, David Juist, and Mike Doyle also helped load the heavy concrete tile street names to salvage from the Buffalo Speedway street work. Several neighbors have shown an interest in having one too.