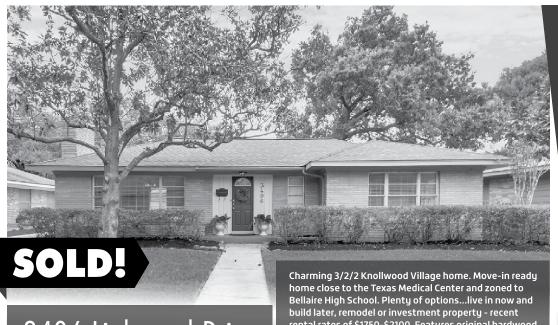

## 3406 Linkwood Drive

3 bedroom 2 bath 1,409 sq ft 6,630 sq ft lot built in 1952

home close to the Texas Medical Center and zoned to Bellaire High School. Plenty of options...live in now and build later, remodel or investment property - recent rental rates of \$1750-\$2100. Features original hardwood flooring, recent interior/exterior paint, recent fixtures/hardware, fireplace, crown molding and rare master bedroom walk-in closet. Updated kitchen with serving window, recent cabinets, slate countertops with decorative backsplash, built-in wine rack and pendant lighting. Did Not Flood!