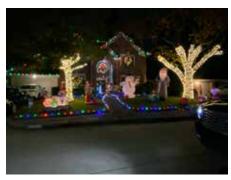

# 2020 Holiday Lighting Contest Winners

Many thanks to all of our residents who decorated their homes this past holiday season. It seems the friendly competition is growing year by year. Special thanks to the Feldman Family on Stanton for conducting the judging, and to the Social Committee for organizing the contest. Here are the winners who all received gift cards.

1st Place – 3018 Linkwood

2nd Place - 3018 Broadmead

3rd Place – 8227 Lorrie

Most Creative - 2811 Prescott

Most Traditional – 3411 Broadmead

Best Color Scheme – 3115 Linkwood

The Knollwood Village Social Committee is gearing up for 2021 and typically would be planning to host several events throughout the year. However, due to the pandemic most of it is on hold. If you have any safe / fun activities to do with your neighbors and help build our community in our neighborhood, please reach out. If you have ideas, questions, or want to volunteer for the social committee, please email social@knollwoodvillage.org