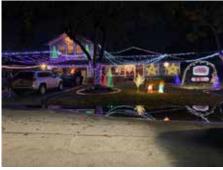

# 2020 Holiday Lighting Contest Winners

Many thanks to all of our residents who decorated their homes this past holiday season. It seems the friendly competition is growing year by year. Special thanks to the Feldman Family on Stanton for conducting the judging, and to the Social Committee for organizing the contest. Here are the winners who all received gift cards.

1st Place – 3018 Linkwood

2nd Place - 3018 Broadmead

3rd Place – 8227 Lorrie

Most Creative - 2811 Prescott

Most Traditional – 3411 Broadmead

Best Color Scheme – 3115 Linkwood

The Knollwood Village Social Committee is gearing up for 2021 and typically would be planning to host several events throughout the year. However, due to the pandemic most of it is on hold. If you have any safe / fun activities to do with your neighbors and help build our community in our neighborhood, please reach out. If you have ideas, questions, or want to volunteer for the social committee, please email social@knollwoodvillage.org