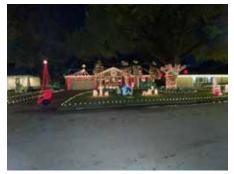

# 2020 Holiday Lighting Contest Winners

Many thanks to all of our residents who decorated their homes this past holiday season. It seems the friendly competition is growing year by year. Special thanks to the Feldman Family on Stanton for conducting the judging, and to the Social Committee for organizing the contest. Here are the winners who all received gift cards.

1st Place – 3018 Linkwood

2nd Place - 3018 Broadmead

3rd Place – 8227 Lorrie

Most Creative - 2811 Prescott

Most Traditional – 3411 Broadmead

Best Color Scheme – 3115 Linkwood

The Knollwood Village Social Committee is gearing up for 2021 and typically would be planning to host several events throughout the year. However, due to the pandemic most of it is on hold. If you have any safe / fun activities to do with your neighbors and help build our community in our neighborhood, please reach out. If you have ideas, questions, or want to volunteer for the social committee, please email social@knollwoodvillage.org