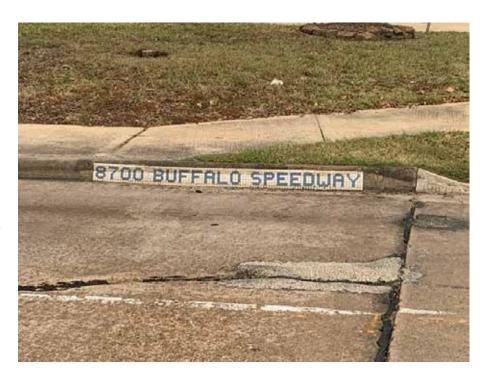

## **BLUE TILE STREET SIGNS**

By Scott Rose and KHOU Reporter Sophia Beausoleil

Houstonians may have heard about the saving of the vintage blue and white mosaic tile street signs that were integrated into curbs on street corners when they were first paved back in the 1920's and 30's.

Currently, with all the road construction, this unique signage is is in danger of disappearing. One Houstonian recently made it his objective to save a bunch of these tiles from being destroyed when the Buffalo Speedway Panel Replacement Project started.

Jack Stopnicki, a Braeswood Place resident, is working with the construction contractor to salvage these striking old treasures. While Jack wanted one for himself, he has offered them to other residents in the neighborhood. Our Knollwood neighbors Randy Moudry, Brian Quattrucci, David Feldman, David Juist, and Mike Doyle also helped load the heavy concrete tile street names to salvage from the Buffalo Speedway street work. Several neighbors have shown an interest in having one too.

In an effort to write this story, we came across

a story on Ch 11 KHOU about a couple that has started the Blue Tile Project to save these tiles all around Houston. If interested in knowing more about this story, check it out at https://www.bluetileproject.com/. If you want to reach out to Jack, try him on his email at jackstopnicki@yahoo.com and thank you Jack for trying to preserve some of the history of the neighborhood and Houston.