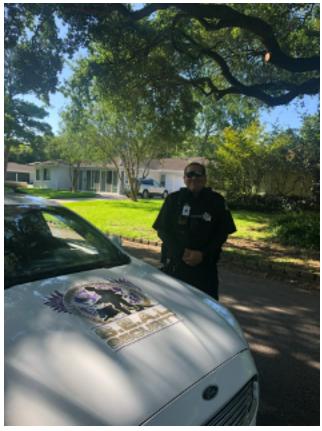

#### Security

In May we made the transition to SEAL Security for our neighborhood patrol after nearly 20 years with Smith Security. Officer Martinez (pictured) is our primary officer on day patrols.

We are also now coordinating random evening some patrols to curb the activity that occasionally occurs at night. To date, we have heard nothing but compliments and positive feedback from the residents. Officer Martinez wanted me to say thank you to everyone for the kindness vou have shown him. Much of his experience was in the prison system so he is enjoying his new role of helping protect Knollwood