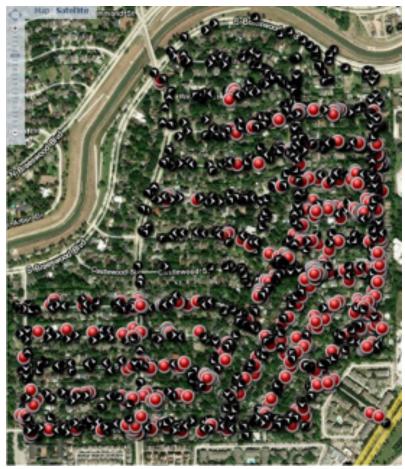

Village residents and our properties.

One of the many benefits that come with this new patrol service is GPS tracking. The Security Committee can request a GPS map that tracks where the officer on duty is at all times. On the picture on the right the black dot marked with a white arrow means 5 mph or more in speed. An unmarked circle means less than 5 miles per hour or stopped.