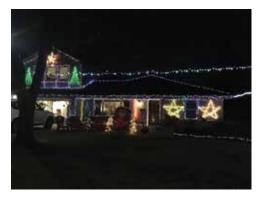

# **2019 Holiday Lighting Contest Winners**

Many thanks to all of our residents who decorated their homes this past holiday season. It seems the friendly competition is growing year by year. Special thanks to the Barrett and Shields families for conducting the judging, and to the Social Committee for organizing the contest. Here are the winners who will all receive Amazon gift cards. Thumbnail pics below, but you can find bigger pics on our main website page at knollwoodvillage.org

1st Place – 3018 Linkwood

2nd Place – 3018 Broadmead

Most Creative - 3010 Conway

Most Traditional – 3418 Deal

3rd Place - 8227 Lorrie

 $Best\ Color\ Scheme-2814\ Prescott$ 

The Knollwood Village Social Committee is gearing up for 2020 and planning to host several events throughout the year to provide fun activities to do with your neighbors and build community in our sweet neighborhood. If you have ideas, questions, or want to volunteer for the social committee, please email social@knollwoodvillage.org