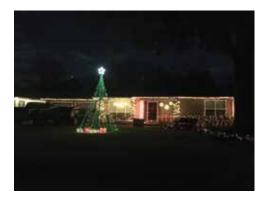

# **2019 Holiday Lighting Contest Winners**

Many thanks to all of our residents who decorated their homes this past holiday season. It seems the friendly competition is growing year by year. Special thanks to the Barrett and Shields families for conducting the judging, and to the Social Committee for organizing the contest. Here are the winners who will all receive Amazon gift cards. Thumbnail pics below, but you can find bigger pics on our main website page at knollwoodvillage.org

1st Place – 3018 Linkwood

2nd Place – 3018 Broadmead

Most Creative - 3010 Conway

Most Traditional – 3418 Deal

3rd Place - 8227 Lorrie

 $Best\ Color\ Scheme-2814\ Prescott$ 

The Knollwood Village Social Committee is gearing up for 2020 and planning to host several events throughout the year to provide fun activities to do with your neighbors and build community in our sweet neighborhood. If you have ideas, questions, or want to volunteer for the social committee, please email social@knollwoodvillage.org