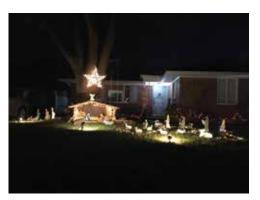

# **2019 Holiday Lighting Contest Winners**

Many thanks to all of our residents who decorated their homes this past holiday season. It seems the friendly competition is growing year by year. Special thanks to the Barrett and Shields families for conducting the judging, and to the Social Committee for organizing the contest. Here are the winners who will all receive Amazon gift cards. Thumbnail pics below, but you can find bigger pics on our main website page at knollwoodvillage.org

1st Place – 3018 Linkwood

2nd Place – 3018 Broadmead

Most Creative - 3010 Conway

Most Traditional – 3418 Deal

3rd Place - 8227 Lorrie

 $Best\ Color\ Scheme-2814\ Prescott$ 

The Knollwood Village Social Committee is gearing up for 2020 and planning to host several events throughout the year to provide fun activities to do with your neighbors and build community in our sweet neighborhood. If you have ideas, questions, or want to volunteer for the social committee, please email social@knollwoodvillage.org